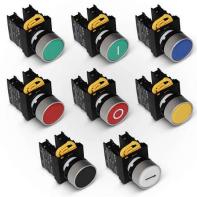

**Pilot devices** 

#### **Momentary P/Buttons**

**Climate Control** 

Fan / Filter units 120 x 120 ~ 255 x 255

**LED 22mm Pilot lights** 

Selector Switch 2/3 position

**LED 22mm Pilot lights** 

**Heaters** 