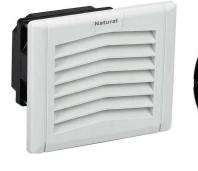

#### **Momentary P/Buttons**

**Climate Control** 

Fan / Filter units 120 x 120 ~ 255 x 255

**LED 22mm Pilot lights** 

Selector Switch 2/3 position

**LED 22mm Pilot lights** 

**Heaters** 