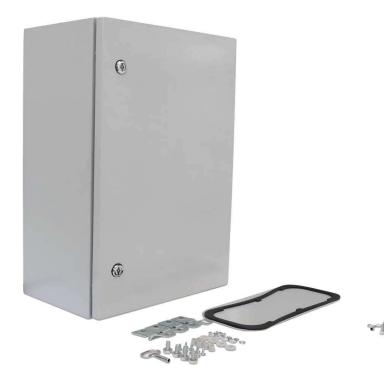

### Features:

- > IP 66 Protection To IEC 60529:2013
- > Grey RAL 7035 Epoxy UV resistant
- Powder coat (80-120 Micron)
- > 1.2 mm thick Mild steel
- > Reversible hinged door- 120° opening
- > Chrome plated metal locks
- > Zinc Plated wall mounting Brackets (pk4)
- > 1.5mm Galvanised Mounting Plate
- > Polyurethane door seal
- > Recessed gland plate with sealing gasket
- > Earth Studs on body & door

### **Accessories**

#### **Lock options**

|  | Keyed Cylinder<br>Keyed wing handle<br>L-Handle, Chrome<br>Pad-lockable handle,<br>Chrome<br>Pad-lockable handle,<br>Stainless | EKM-KC<br>EKM-KWH<br>EKM-LHC<br>EKM-PHC<br>EKM-PHS |
|--|--------------------------------------------------------------------------------------------------------------------------------|----------------------------------------------------|
|  | Rain Canopy                                                                                                                    | юру                                                |
|  | Rain Canopy                                                                                                                    | EKM-RC4020                                         |
|  | Pole mounting kit                                                                                                              | ting kit                                           |
|  | Pole Mount Kit*<br>* to suit 300 ~ 600 mm                                                                                      | EKM-PMK<br>wide                                    |
|  | Louvr                                                                                                                          | ouvres                                             |
|  | 158H 78W                                                                                                                       | EKM-LV-1578                                        |
|  | 208H 90W                                                                                                                       | EKM-LV-2090                                        |
|  | 244H 90W                                                                                                                       | EKM-LV-2490                                        |
|  | 358H 129W                                                                                                                      | EKM-LV-3512                                        |
|  | 158H 78W*                                                                                                                      | EKM-LV-1578-S                                      |
|  | 244H 90W*                                                                                                                      | EKM-LV-2490-S                                      |
|  | * Stainless steel                                                                                                              |                                                    |