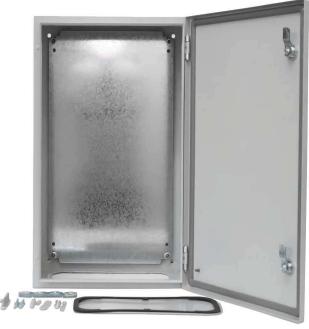

### Features:

- > IP 66 Protection To IEC 60529:2013
- > Grey RAL 7035 Epoxy UV resistant
- Powder coat (80-120 Micron)
- > 1.2 mm thick Mild steel
- > Reversible hinged door- 120° opening
- > Chrome plated metal locks
- > Zinc Plated wall mounting Brackets (pk4)
- > 1.5mm Galvanised Mounting Plate
- > Polyurethane door seal
- > Recessed gland plate with sealing gasket
- > Earth Studs on body & door

### **Accessories**

#### **Lock options**

|  | Keyed Cylinder<br>Keyed wing handle<br>L-Handle, Chrome<br>Pad-lockable handle,<br>Chrome<br>Pad-lockable handle,<br>Stainless | EKM-KC<br>EKM-KWH<br>EKM-LHC<br>EKM-PHC<br>EKM-PHS |
|--|--------------------------------------------------------------------------------------------------------------------------------|----------------------------------------------------|
|  | Rain Canopy                                                                                                                    | юру                                                |
|  | Rain Canopy                                                                                                                    | EKM-RC4020                                         |
|  | Pole mounting kit                                                                                                              | ting kit                                           |
|  | Pole Mount Kit*<br>* to suit 300 ~ 600 mm                                                                                      | EKM-PMK<br>wide                                    |
|  | Louvr                                                                                                                          | ouvres                                             |
|  | 158H 78W                                                                                                                       | EKM-LV-1578                                        |
|  | 208H 90W                                                                                                                       | EKM-LV-2090                                        |
|  | 244H 90W                                                                                                                       | EKM-LV-2490                                        |
|  | 358H 129W                                                                                                                      | EKM-LV-3512                                        |
|  | 158H 78W*                                                                                                                      | EKM-LV-1578-S                                      |
|  | 244H 90W*                                                                                                                      | EKM-LV-2490-S                                      |
|  | * Stainless steel                                                                                                              |                                                    |